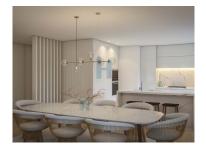

## **Property Features**

- Equipped kitchen
- · Dishwashing machine
- · Air conditioning
- Garden
- Private condominium
- Lift
- Electric shutters
- Barbecue
- Security door
- Garage
- Mains water

- · Washing machine
- · Fitted wardrobes
- Pool
- Proximity: Golf course, Shopping, Restaurants, City, Open field, Public Transport, Schools, Playground
- · Video entry system
- · Double glazing
- Quiet Location
- Balcony
- Terrace
- · Solar orientation: North, South
- · Main drainage