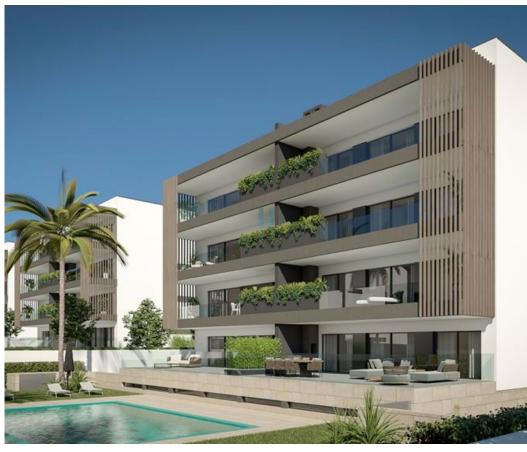

## Genuíno Sesmarias, Lt1, 2

Reference

## Portimão - Apartment

Bedrooms

138,97

Area (m²)

Garage

Swimming Pool

380 000 €

(EUR €)