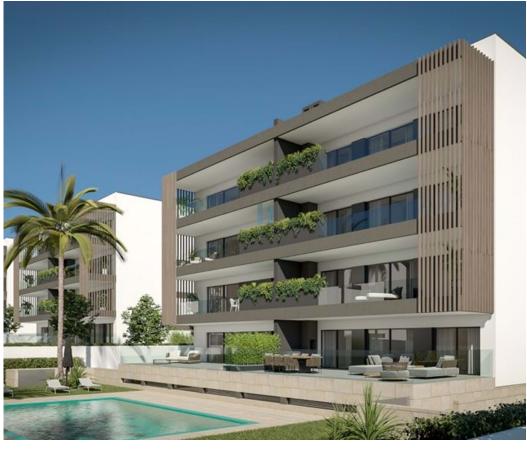

## Portimão - Apartment

Bedrooms

Area (m²)

Swimming Pool

365 000 €

(EUR €)

## New T2, in gated community

T2, under construction, high quality finishes, equipped kitchen, air conditioning in the living room and bedrooms, solar panel for water heating, 2 parking spaces. Inserted in gated community with swimming pool.

## **Property Features**

- Equipped kitchen
- · Dishwashing machine
- · Air conditioning
- Garden
- Private condominium
- Lift
- Electric shutters
- Barbecue
- Security door
- · Solar orientation: South

- · Washing machine
- · Fitted wardrobes
- Pool
- Proximity: Golf course, Shopping, Restaurants, City, Open field, Public Transport, Schools, Playground
- · Video entry system
- · Double glazing
- · Electric garage gate
- Balcony
- Garage
- Mains water