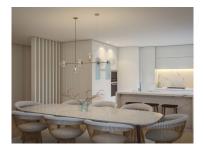

## New T2, in gated community

T2, under construction, high quality finishes, equipped kitchen, air conditioning in the living room and bedrooms, solar panel for water heating, 2 parking spaces. Inserted in gated community with swimming pool.

## **Property Features**

- Equipped kitchen
- · Dishwashing machine
- · Air conditioning
- Garden
- Private condominium
- Lift
- Electric shutters
- Barbecue
- Security door
- · Solar orientation: South