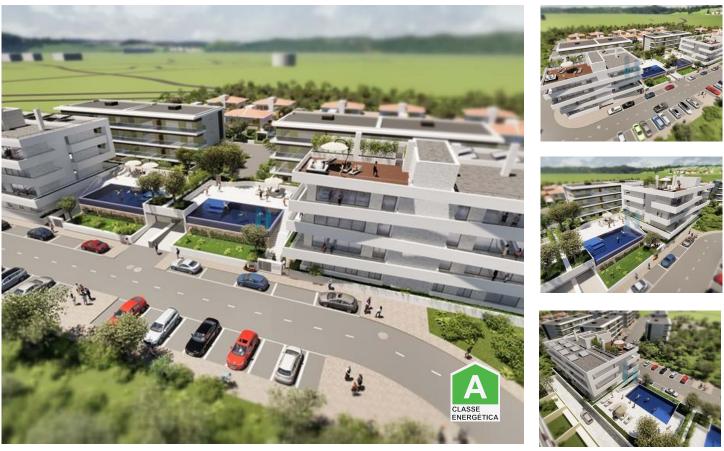

## New Luxury 3 bedroom apartment in Portimão

Looking for a new 3 bedroom apartment that offers comfort, modernity and functionality in one place? Then you need to know this amazing apartment!

With luxury finishes and modern architecture, this new apartment is perfect for those seeking a sophisticated lifestyle. With air conditioning in all rooms, underfloor heating in the bathrooms, electric blinds and excellent thermal and acoustic insulation, you will have all the necessary comfort to live with quality and well-being.

In addition, the kitchen equipped with the best appliances and the solar system for water heating are just some of the many differentials of this property that will facilitate your day to day.

The property also has an outdoor pool, gym, garage and video intercom, providing security for you

## **Property Features**

- Equipped kitchen
- Extractor
- Washing machine
- Combined refrigerator
- Walk-in wardrobe
- Under floor heating
- Proximity: City, Pharmacy, Public Transport, Schools, Playground
- Private condominium
- Views: Urbanization view
- Lift
- Electric shutters
- Solar heating
- Balcony
- Garage

- Oven
- Microwave
- Dishwashing machine
- Fitted wardrobes
- Air conditioning
- Pool
- Built year: 2023
- Kitchenette
- · Video entry system
- Double glazing
- Electric garage gate
- Quiet Location
- Gym
- Energetic certification: A