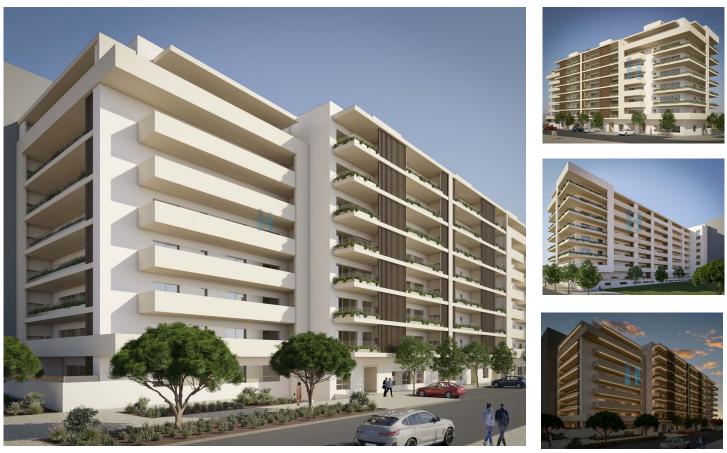

## Portimão - Apartment

332 500 € (EUR €)

T3 New, with garage

916367633 <sup>2</sup> Igoncalves@thepenthouse.pt

T +351 282 431 253 <sup>1</sup> · E info@thepenthouse.pt Rua do Sol, Ed. Elite Residence, Loja A, 8500-411 Portimão AMI 20698

## **Property Features**

- Equipped kitchen
- Oven
- Microwave
- Dishwashing machine
- Fitted wardrobes
- Laminated floor

• Proximity: Shopping, Restaurants, Hospital, Pharmacy, Public Transport, Schools, Playground

- · Views: City view
- Lift
- Electric shutters
- Barbecue
- Security door
- Solar orientation: North, South
- Main drainage

Scan the QR code to view the property

- Stove
- Extractor
- Washing machine
- Fridge
- Air conditioning
- Solar panel for water heating
- Built year: 2023
- Video entry system
- Double glazing
- Electric garage gate
- Balcony
- Garage
- Mains water