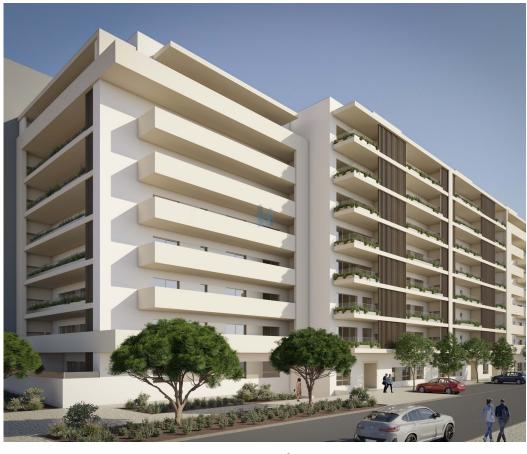

## Portimão - Apartment

279,85

Area (m²)

Garage

620 000 €

(EUR €)

## Cerca do Colégio 15 5º

Reference

Scan the QR code to view the property