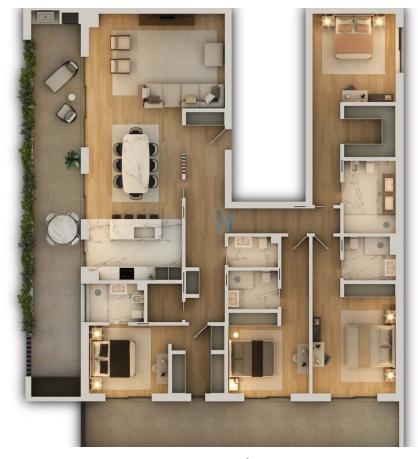

## Portimão - Apartment

670 000 € (EUR €)

Bedrooms

Bathrooms

**285,1** 

Area (m²)

**Around the T4 College** 

Luís Gonçalves

## Cerca do Colégio 15 7º

Reference

Scan the QR code to view the property