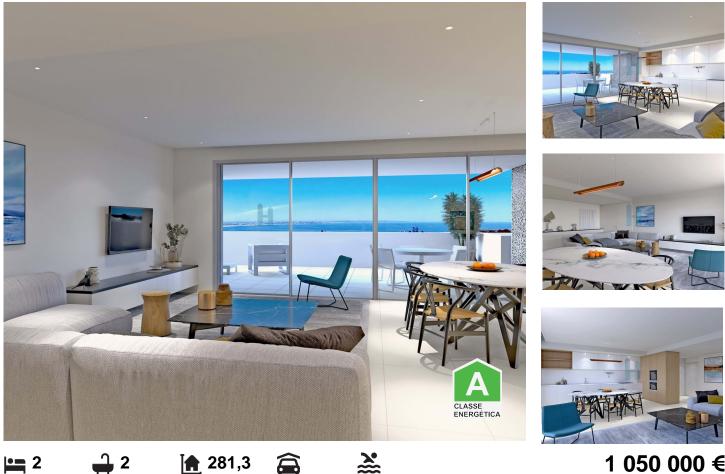

## **New 2 Bedroom Duplex Apartment in Lagos**

Area (m<sup>2</sup>)

Come and discover the luxury of this new 2 bedroom duplex apartment located in Lagos. With features such as air conditioning, underfloor heating and electric blinds, you can enjoy maximum comfort.

Garage

The equipped kitchen and the solar system for water heating that ensures greater energy efficiency. Home automation technology allows you to easily control the elements of your home. Plus, enjoy a large outdoor pool, a gym and a relaxing sauna.

Swimming Pool

With luxury finishes and a stunning sea view, this apartment also includes two parking spaces for your convenience.

Book your visit now!!

**---** 2

Bedrooms

Ana Duarte

2

Bathrooms