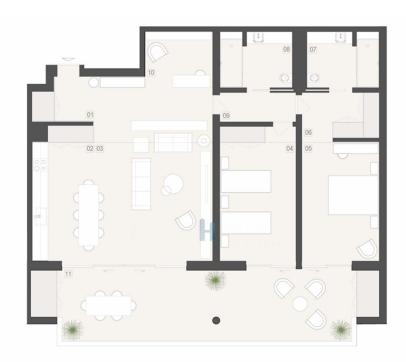

## **New 2 bedroom apartment in Lagos**

Come and discover the luxury of this new 2 bedroom apartment located in Lagos. With features such as air conditioning, underfloor heating and electric blinds, you can enjoy maximum comfort.

The equipped kitchen and the solar system for water heating that ensures greater energy efficiency. Home automation technology allows you to easily control the elements of your home. Plus, enjoy a large outdoor pool, a gym and a relaxing sauna.

With luxury finishes, this apartment also includes a parking place for your convenience.

Book your visit now!!

Ana Duarte

934085275 2

anaduarte@thepenthouse.pt

T +351 282 431 253 <sup>1</sup> · E info@thepenthouse.pt Rua do Sol, Ed. Elite Residence, Loja A, 8500-411 Portimão AMI 20698