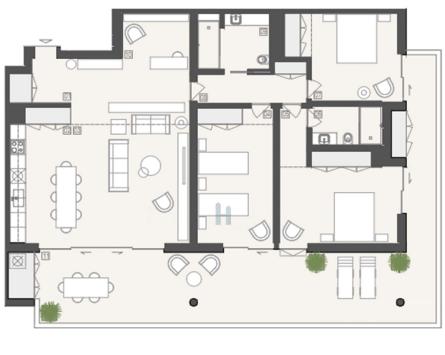

## New 3 bedroom apartment in Lagos

Come and discover the luxury of this new 3 bedroom apartment located in Lagos. With features such as air conditioning, underfloor heating and electric blinds, you can enjoy maximum comfort.

## **Property Features**

- Equipped kitchen
- Fitted wardrobes
- Under floor heating
- · Solar panel for water heating
- Pool
- Built year: 2023
- Kitchenette
- Lift
- Electric shutters
- Solar heating
- Balcony
- Gym
- Garage
- Energetic certification: A+

- Kitchen with island
- Air conditioning
- Home Automation > Installation
- Sauna
- Proximity: Beach, Shopping, Restaurants, City, Hospital, Pharmacy, Public Transport, Schools
- Drive way
- Video entry system
- Double glazing
- Electric garage gate
- Quiet Location
- Domotics
- Security door
- Uninterrupted views
- Solar orientation: East