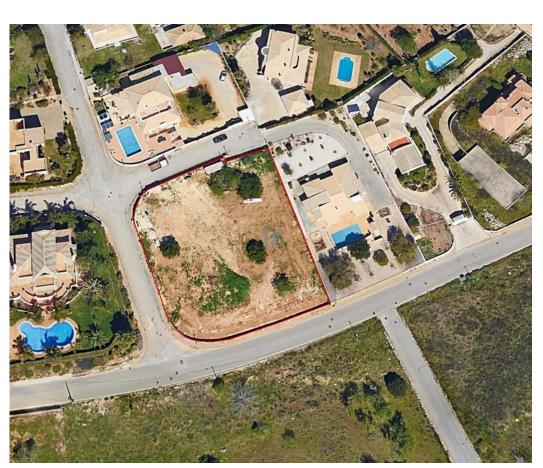

## Land with 2700m2 in Lagos

Do you want to build your dream home?

I present you this fantastic land with a total area of 2700 m2, and a construction area of 350m2, has enough space to build a detached villa with pool and garage.

The privileged location a few minutes drive from the beach of Porto Mós allows you to enjoy a relaxed lifestyle. In addition, the proximity of all services, such as supermarkets, restaurants and shops, provides you with all the necessary comfort to reside in one of the most beautiful cities in the Algarve.