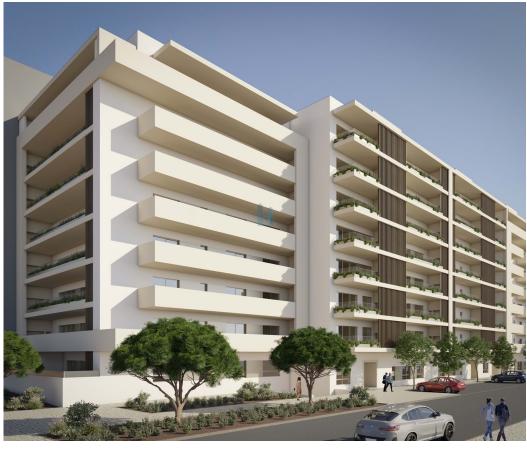

## Portimão - Apartment

Bedrooms

Area (m²)

**127,95** 

Garage

277 500 €

(EUR €)

## Cerca do Colégio 14 3°G

Reference

Scan the QR code to view the property

## **Property Features**

- · Equipped kitchen
- Oven
- Microwave
- · Dishwashing machine
- Fitted wardrobes
- · Laminated floor
- Proximity: Shopping, Restaurants, City, Hospital, Pharmacy, Public Transport, Schools, Playground
- · Views: City view, Urbanization view, Garden view
- Lift
- Electric shutters
- Central location
- Balcony
- Garage
- Mains water