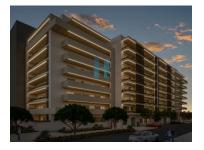

## Portimão - Apartment

Bedrooms

**127,95** 

Area (m²)

Garage

282 500 €

(EUR €)

## Cerca do Colégio 14 4ºI

Reference

## **Property Features**

- · Equipped kitchen
- Oven
- Microwave
- · Dishwashing machine
- Fitted wardrobes
- · Laminated floor
- Proximity: Shopping, Restaurants, City, Hospital, Pharmacy, Public Transport, Schools, Playground
- · Views: City view, Urbanization view, Garden view
- Lift
- Electric shutters
- Central location
- Balcony
- Garage
- · Mains water