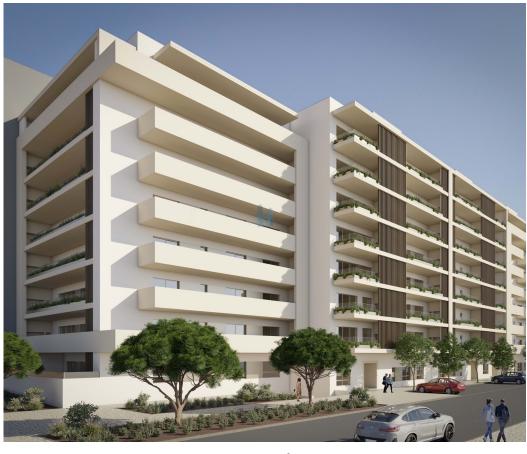

## Portimão - Apartment

Bedrooms

**127,95** 

Area (m²)

Garage

282 500 €

(EUR €)

## Cerca do Colégio 14 4ºI

Reference

## **Property Features**

- · Equipped kitchen
- Oven
- Microwave
- · Dishwashing machine
- Fitted wardrobes
- · Laminated floor
- Proximity: Shopping, Restaurants, City, Hospital, Pharmacy, Public Transport, Schools, Playground
- · Views: City view, Urbanization view, Garden view
- Lift
- Electric shutters
- Central location
- Balcony
- Garage
- · Mains water