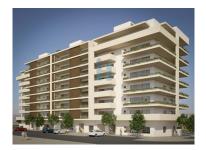

## Portimão - Apartment

Bedrooms

**127,95** 

Area (m²)

Garage

282 500 €

(EUR €)

## Cerca do Colégio 14 4ºI

Reference

## **Property Features**

- · Equipped kitchen
- Oven
- Microwave
- · Dishwashing machine
- Fitted wardrobes
- · Laminated floor
- Proximity: Shopping, Restaurants, City, Hospital, Pharmacy, Public Transport, Schools, Playground
- · Views: City view, Urbanization view, Garden view
- Lift
- Electric shutters
- Central location
- Balcony
- Garage
- · Mains water