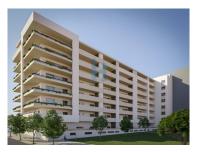

## Portimão - Apartment

Bedrooms

**127,95** 

Area (m²)

Garage

282 500 €

(EUR €)

## Cerca do Colégio 14 4ºI

Reference

## **Property Features**

- · Equipped kitchen
- Oven
- Microwave
- · Dishwashing machine
- Fitted wardrobes
- · Laminated floor
- Proximity: Shopping, Restaurants, City, Hospital, Pharmacy, Public Transport, Schools, Playground
- · Views: City view, Urbanization view, Garden view
- Lift
- Electric shutters
- Central location
- Balcony
- Garage
- · Mains water