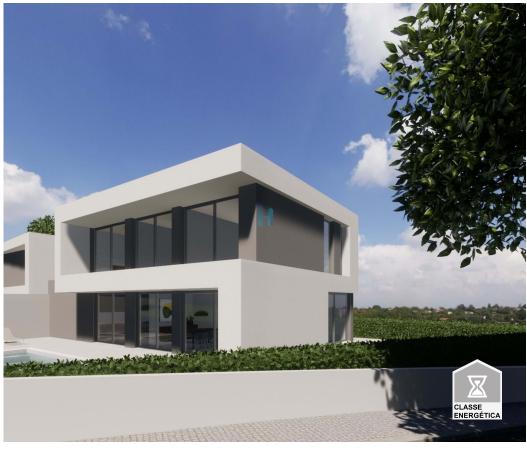

## Fantastic villa Bela vista

Discover this beautiful villa located in a privileged area with stunning views of the village of Bela Vista. With 3 spacious bedrooms and 3 luxurious bathrooms, this property promises maximum comfort and elegance for its residents. With a total area of 441m² and a living area of 224m², this villa is still under construction, offering the perfect opportunity to customize your new home to your liking. Energy certification is in process, ensuring that the home's energy efficiency will be first-class. Don't miss out on this unique opportunity to acquire this exclusive property and make your dreams come true. Come and be part of this exceptional community in Lagoa. Schedule your visit now!