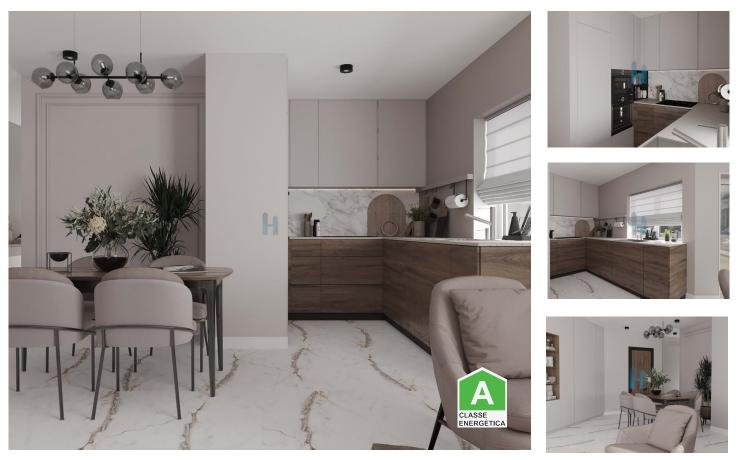

## T2 on the 1st floor, Luna Mar Building

Welcome to Luna Mar, your seaside getaway in Armação de Pêra. This 2 bedroom, 1st floor, luxury apartment is currently under construction (expected delivery in March 2025) promises to be your next dream address. This property offers the perfect balance between tranquility and convenience.

With a total area of 98.10 square meters, this apartment includes a balcony to enjoy the mild climate of the Algarve. A parking space in the garage will allow you to always have your car safe. . Equipped with air conditioning, washing machine, dishwasher, fridge and fully equipped kitchen, ensuring

## **Property Features**

- Equipped kitchen
- Oven
- Washing machine
- Fridge
- Fitted wardrobes
- Laminated floor
- Built year: 2025
- Kitchenette
- Video entry system
- Double glazing
- Electric garage gate
- Quiet Location
- Parking space
- Security door
- Mains water

- Stove
- Extractor
- Dishwashing machine
- Thermoaccumulator
- Air conditioning
- Proximity: Beach, Shopping, Restaurants, City, Pharmacy, Public Transport, Schools
- Drive way
- · Views: Sea views, City view
- Lift
- Electric shutters
- Walking distance to beach
- Central location
- Balcony
- Energetic certification: A
- Main drainage