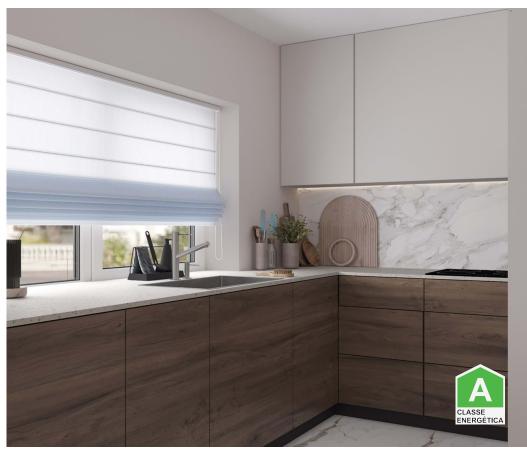

With a total area of 105.80 square meters, this apartment includes a balcony to enjoy the mild climate of the Algarve. A parking space in the garage will allow you to always have your car safe. Equipped with air conditioning, washing machine, dishwasher, fridge and fully equipped kitchen,

ensuring maximum comfort and convenience.

Additionally, the proximity to shops, pharmacies, schools, and public transportation make this apartment a perfect option for those looking for a quiet lifestyle but with easy access to all essential amenities. Thermal insulation "bonnet", windows and high quality materials, energy certification A and solar orientation south, this property offers the best in terms of energy efficiency and luminosity.

## **Property Features**

- Equipped kitchen
- Oven
- · Washing machine
- Fridge
- Fitted wardrobes
- · Laminated floor
- · Built year: 2025
- Kitchenette
- Video entry system
- · Double glazing
- · Electric garage gate
- Quiet Location
- Parking space
- Energetic certification: A
- · Mains water

- Stove
- Extractor
- · Dishwashing machine
- Thermoaccumulator
- Air conditioning
- Proximity: Beach, Shopping, Restaurants, City, Pharmacy, Public Transport, Schools
- Drive way
- · Views: Sea views, City view
- Lift
- Electric shutters
- · Walking distance to beach
- Central location
- · Security door
- · Solar orientation: South
- · Main drainage