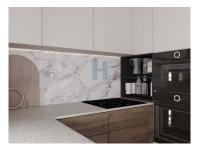

With a total area of 105.80 square meters, this apartment includes a balcony to enjoy the mild climate of the Algarve. A parking space in the garage will allow you to always have your car safe. Equipped with air conditioning, washing machine, dishwasher, fridge and fully equipped kitchen,

## **Property Features**

- Equipped kitchen
- Oven
- · Washing machine
- Fridge
- Fitted wardrobes
- · Laminated floor
- · Built year: 2025
- Kitchenette
- Video entry system
- · Double glazing
- · Electric garage gate
- Quiet Location
- Parking space
- Energetic certification: A
- · Mains water

- Stove
- Extractor
- · Dishwashing machine
- Thermoaccumulator
- Air conditioning
- Proximity: Beach, Shopping, Restaurants, City, Pharmacy, Public Transport, Schools
- Drive way
- · Views: Sea views, City view
- Lift
- Electric shutters
- · Walking distance to beach
- Central location
- · Security door
- · Solar orientation: South
- · Main drainage