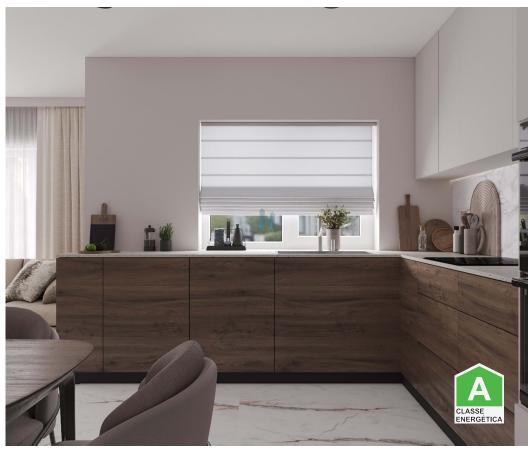

## T2 on the 1st floor, Luna Mar Building

Welcome to Luna Mar, your seaside getaway in Armação de Pêra. This 2 bedroom, 1st floor, luxury apartment is currently under construction (expected delivery in March 2025) promises to be your next dream address. This property offers the perfect balance between tranquility and convenience.

With a total area of 83.80 square meters, this apartment includes a balcony to enjoy the mild climate of the Algarve. A parking space in the garage will allow you to always have your car safe. Equipped with air conditioning, washing machine, dishwasher, fridge and fully equipped kitchen, ensuring

maximum comfort and convenience.

Additionally, the proximity to shops, pharmacies, schools, and public transportation make this apartment a perfect option for those looking for a quiet lifestyle but with easy access to all essential amenities. Thermal insulation "bonnet", windows and high quality materials, energy certification A and solar orientation south, this property offers the best in terms of energy efficiency and luminosity.

## **Property Features**

- Equipped kitchen
- Oven
- · Washing machine
- Fridge
- Fitted wardrobes
- · Laminated floor
- · Built year: 2025
- Kitchenette
- · Video entry system
- Double glazing
- Electric garage gate
- Quiet Location
- · Parking space
- · Security door
- · Mains water

- Stove
- Extractor
- Dishwashing machine
- Thermoaccumulator
- Air conditioning
- Proximity: Beach, Shopping, Restaurants, City, Pharmacy, Public Transport, Schools
- Drive way
- Views: City view, Urbanization view
- Lift
- Electric shutters
- · Walking distance to beach
- Central location
- Balcony
- · Energetic certification: A
- Main drainage