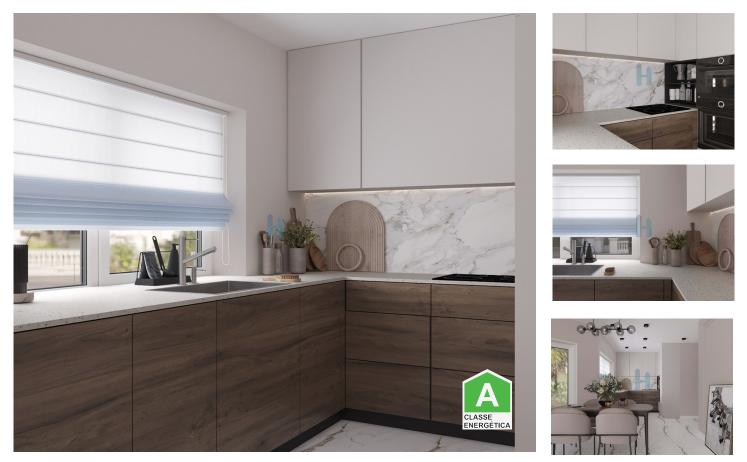

## 2nd floor, Luna Mar Building

Welcome to Luna Mar, your seaside getaway in Armação de Pêra. This 2 bedroom, 2nd floor, luxury apartment is currently under construction (delivery expected in March 2025) promises to be your next dream address. With stunning sea views and a central location, this property offers the perfect balance of tranquility and convenience.

Scan the QR code to view the property

their cars safely. Equipped with air conditioning, washing machine, dishwasher, fridge and fully equipped kitchen, ensuring maximum comfort and convenience.

Additionally, the proximity to shops, pharmacies, schools, and public transportation make this apartment a perfect option for those looking for a quiet lifestyle but with easy access to all essential amenities. Thermal insulation "bonnet", windows and high quality materials, energy certification A and solar orientation south, this property offers the best in terms of energy efficiency and luminosity.

## **Property Features**

- Equipped kitchen
- Oven
- Washing machine
- Fridge
- Fitted wardrobes
- Laminated floor
- Built year: 2025
- Kitchenette
- Video entry system
- Double glazing
- Electric garage gate
- Quiet Location
- Parking space
- Security door
- Solar orientation: South
- Main drainage

- Stove
- Extractor
- Dishwashing machine
- Thermoaccumulator
- Air conditioning
- Proximity: Beach, Shopping, Restaurants, City, Pharmacy, Public Transport, Schools
- Drive way
- · Views: Sea views, City view, Urbanization view
- Lift
- Electric shutters
- Walking distance to beach
- Central location
- Balcony
- Energetic certification: A
- Mains water