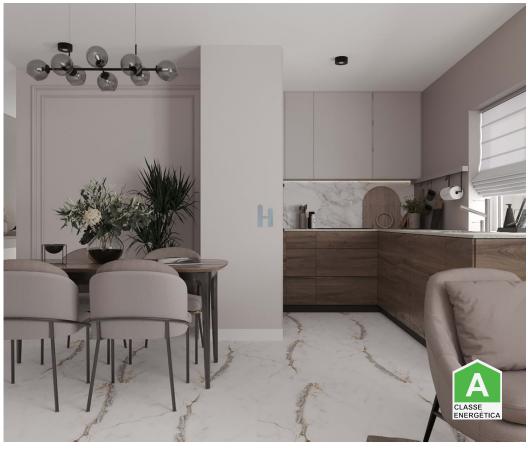

## 2nd floor, Luna Mar Building

Welcome to Luna Mar, your seaside getaway in Armação de Pêra. This 2 bedroom, 2nd floor, luxury apartment is currently under construction (delivery expected in March 2025) promises to be your next dream address. With stunning sea views and a central location, this property offers the perfect balance of tranquility and convenience.

With a total area of 98.10 square meters, this apartment includes a large balcony ideal for enjoying the mild climate of the Algarve. Two parking spaces in the garage will allow the whole family to have

their cars safely. Equipped with air conditioning, washing machine, dishwasher, fridge and fully equipped kitchen, ensuring maximum comfort and convenience.

Additionally, the proximity to shops, pharmacies, schools, and public transportation make this apartment a perfect option for those looking for a quiet lifestyle but with easy access to all essential amenities. Thermal insulation "bonnet", windows and high quality materials, energy certification A and solar orientation south, this property offers the best in terms of energy efficiency and luminosity.

## **Property Features**

- Equipped kitchen
- Oven
- · Washing machine
- Fridge
- Fitted wardrobes
- · Laminated floor
- · Built year: 2025
- Kitchenette
- Security alarm
- Double glazing
- · Electric garage gate
- Quiet Location
- · Parking space
- · Energetic certification: A
- · Mains water

- Stove
- Extractor
- Dishwashing machine
- Thermoaccumulator
- Air conditioning
- Proximity: Beach, Shopping, Restaurants, City, Pharmacy, Public Transport, Schools
- Drive way
- · Views: Sea views, City view
- Lift
- Electric shutters
- · Walking distance to beach
- Central location
- Balcony
- · Solar orientation: South
- · Main drainage