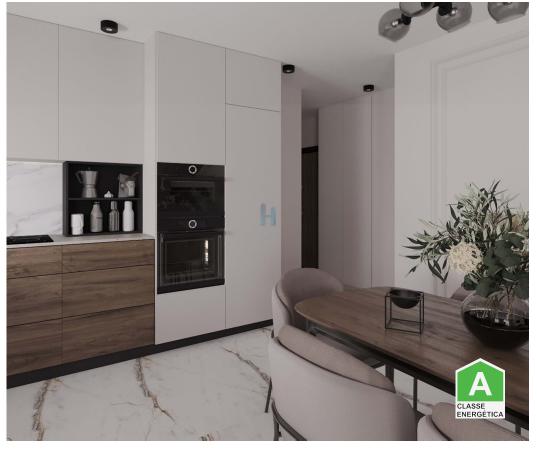

With a total area of 83.80 square meters, this apartment includes a balcony to enjoy the mild climate of the Algarve. A parking space in the garage will allow you to always have your car safe. Equipped with air conditioning, washing machine, dishwasher, fridge and fully equipped kitchen, ensuring

maximum comfort and convenience.

Additionally, the proximity to shops, pharmacies, schools, and public transportation make this apartment a perfect option for those looking for a quiet lifestyle but with easy access to all essential amenities. Thermal insulation "bonnet", windows and high quality materials, energy certification A and solar orientation south, this property offers the best in terms of energy efficiency and luminosity.

## **Property Features**

- Equipped kitchen
- Oven
- · Washing machine
- Fridge
- Fitted wardrobes
- · Laminated floor
- · Built year: 2025
- Kitchenette
- Video entry system
- · Double glazing
- · Electric garage gate
- Quiet Location
- Parking space
- · Security door
- · Mains water

- Stove
- Extractor
- · Dishwashing machine
- Thermoaccumulator
- Air conditioning
- Proximity: Beach, Shopping, Restaurants, City, Pharmacy, Public Transport, Schools
- Drive way
- · Views: City view, Urbanization view
- Lift
- Electric shutters
- · Walking distance to beach
- Central location
- Balcony
- · Energetic certification: A
- · Main drainage