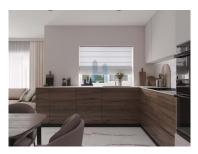

With a total area of 83.80 square meters, this apartment includes a balcony to enjoy the mild climate of the Algarve. A parking space in the garage will allow you to always have your car safe. Equipped with air conditioning, washing machine, dishwasher, fridge and fully equipped kitchen, ensuring

## **Property Features**

- Equipped kitchen
- Oven
- · Washing machine
- Fridge
- Fitted wardrobes
- · Laminated floor
- · Built year: 2025
- Kitchenette
- Video entry system
- · Double glazing
- · Electric garage gate
- Quiet Location
- Parking space
- · Security door
- · Mains water

- Stove
- Extractor
- · Dishwashing machine
- Thermoaccumulator
- Air conditioning
- Proximity: Beach, Shopping, Restaurants, City, Pharmacy, Public Transport, Schools
- Drive way
- · Views: City view, Urbanization view
- Lift
- Electric shutters
- · Walking distance to beach
- Central location
- Balcony
- · Energetic certification: A
- · Main drainage