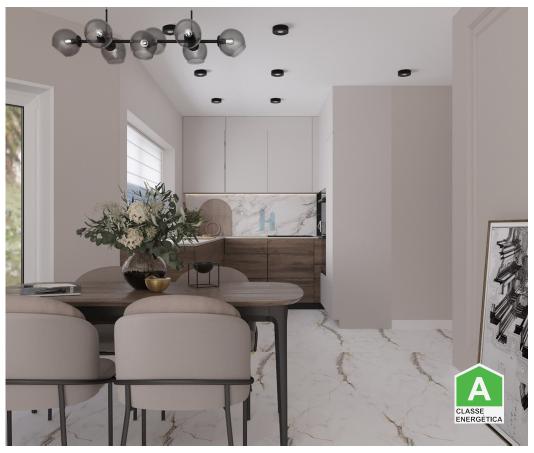

## T2 on the 3rd floor, Luna Mar Building

Welcome to Luna Mar, your seaside getaway in Armação de Pêra. This 2 bedroom, 3rd floor luxury apartment is currently under construction (expected delivery in March 2025) promises to be your next dream address. With stunning sea views and a central location, this property offers the perfect balance of tranquility and convenience.

With a total area of 105.80 square meters, this apartment includes a large balcony ideal for enjoying the mild climate of the Algarve. Two parking spaces in the garage will allow the whole family to have

their cars safely. Equipped with air conditioning, washing machine, dishwasher, fridge and fully equipped kitchen, ensuring maximum comfort and convenience.

Additionally, the proximity to shops, pharmacies, schools, and public transportation make this apartment a perfect option for those looking for a quiet lifestyle but with easy access to all essential amenities. Thermal insulation "bonnet", windows and high quality materials, energy certification A and solar orientation south, this property offers the best in terms of energy efficiency and luminosity.

## **Property Features**

- Equipped kitchen
- Oven
- · Washing machine
- Fridge
- Air conditioning
- Proximity: Beach, Shopping, Restaurants, City, Pharmacy, Public Transport, Schools
- Drive way
- Views: Sea views, City view
- Lift
- · Electric shutters
- · Walking distance to beach
- Central location
- Balcony
- · Energetic certification: A