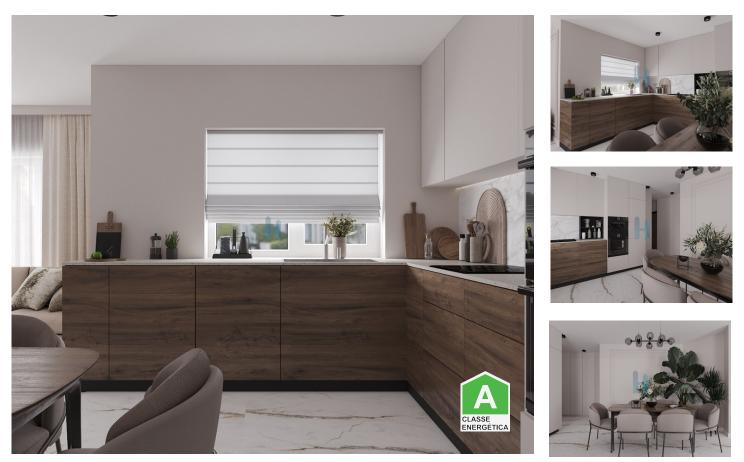

## T2 on the 3rd floor, Luna Mar Building

Welcome to Luna Mar, your seaside getaway in Armação de Pêra. This 2 bedroom, 3rd floor luxury apartment is currently under construction (expected delivery in March 2025) promises to be your next dream address. This property offers the perfect balance between tranquility and convenience.

With a total area of 83.80 square meters, this apartment includes a balcony ideal for enjoying the mild climate of the Algarve. A parking space in the garage will allow you to always have your car safe. Equipped with air conditioning, washing machine, dishwasher, fridge and fully equipped

kitchen, ensuring maximum comfort and convenience.

Additionally, the proximity to shops, pharmacies, schools, and public transportation make this apartment a perfect option for those looking for a quiet lifestyle but with easy access to all essential amenities. Thermal insulation "bonnet", windows and high quality materials, energy certification A and solar orientation south, this property offers the best in terms of energy efficiency and luminosity.

## **Property Features**

- Equipped kitchen
- Oven
- Washing machine
- Fridge
- Fitted wardrobes
- Laminated floor
- Built year: 2025
- Kitchenette
- Video entry system
- Double glazing
- Electric garage gate
- Quiet Location
- Parking space
- Security door

- Stove
- Extractor
- Dishwashing machine
- Thermoaccumulator
- Air conditioning
- Proximity: Beach, Shopping, Restaurants, City, Pharmacy, Public Transport, Schools
- Drive way
- Views: City view, Urbanization view
- Lift
- Electric shutters
- Walking distance to beach
- Central location
- Balcony
- Energetic certification: A