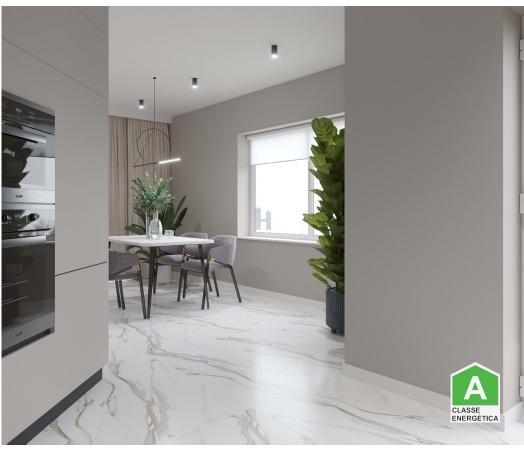

With a total area of 129.80 square meters, this apartment includes a large balcony ideal for enjoying the mild climate of the Algarve. Two parking spaces in the garage will allow the whole family to have their cars safely. Equipped with air conditioning, washing machine, dishwasher, fridge and fully

equipped kitchen, ensuring maximum comfort and convenience.

Additionally, the proximity to shops, pharmacies, schools, and public transportation make this apartment a perfect option for those looking for a quiet lifestyle but with easy access to all essential amenities. Thermal insulation "bonnet", windows and high quality materials, energy certification A and solar orientation south, this property offers the best in terms of energy efficiency and luminosity.

- Stove
- Extractor
- · Dishwashing machine
- Thermoaccumulator
- Air conditioning
- Proximity: Beach, Shopping, Restaurants, City, Pharmacy, Public Transport, Schools
- Drive way
- · Views: City view, Urbanization view
- Lift
- Electric shutters
- · Walking distance to beach
- Central location
- Balcony
- · Energetic certification: A