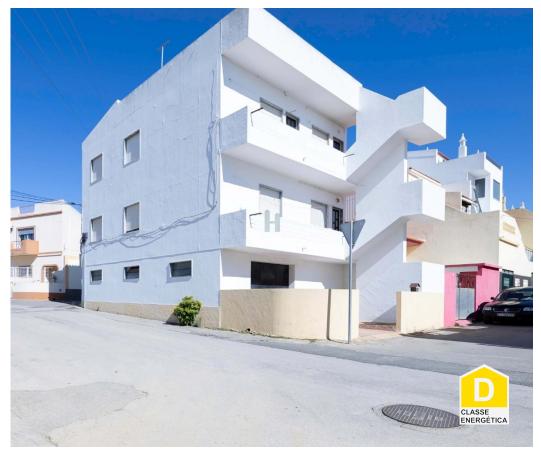

## House/Building Pedra Mourinha

Welcome to the Pedra Mourinha Building/Villa, located in the city of Portimão. This property, with a total of two 2 bedroom apartments, offers a generous area of 224 square meters, on a plot of 109.5 square meters. Built in 1980, this villa has a gross area of 245 square meters, including a terrace and garage.

This property offers a Class D energy certification and a wide range of nearby amenities. Its strategic location allows easy access to restaurants, pharmacies, public transport, schools and even playgrounds.