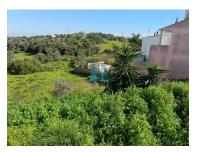

## Portimão - Land

**160** 

Area (m²) Land Area (m²)

160 000 €

(EUR €)

## Land in Portimão

Plot of land in Portimão with 412 m2 of total area, with 110 m2 of implantation area and 160 m2 of construction area. Located in an area of villas only. No project.

This land can be perfect to make your dream of owning a home come true! Contact us for more information.