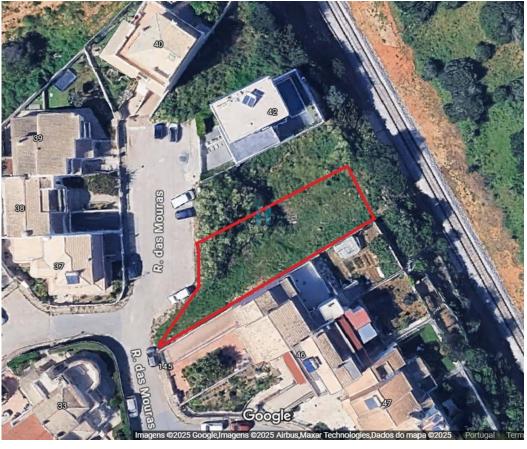

## Land in Portimão

Plot of land in Portimão with 412 m2 of total area, with 110 m2 of implantation area and 160 m2 of construction area. Located in an area of villas only. No project.

This land can be perfect to make your dream of owning a home come true! Contact us for more information.